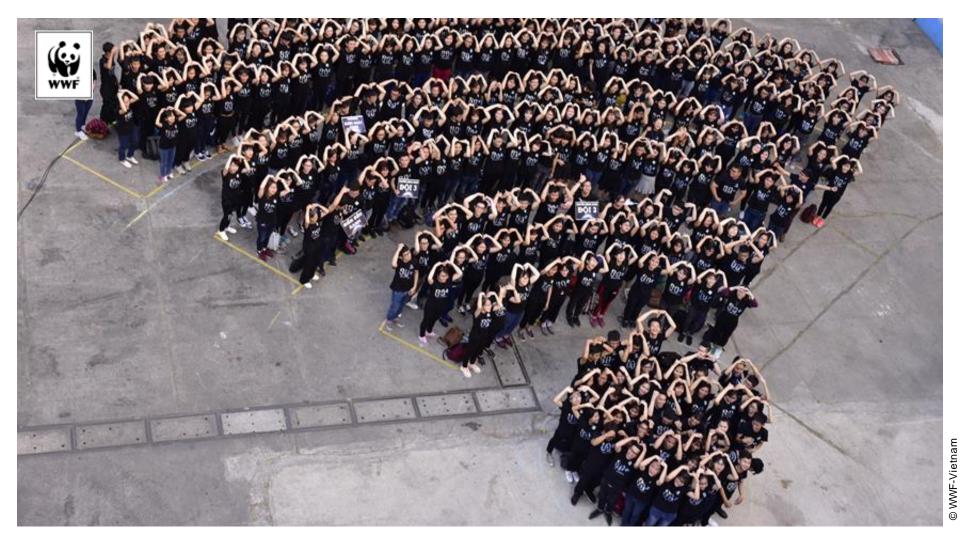

Young Scouts around the world pledge digital actions through Connect2Earth for Earth Hour 2018.