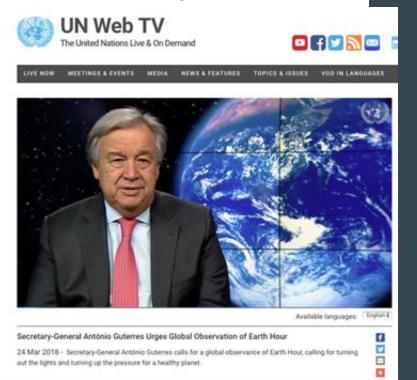

### Support from Heads of State and UN Secretary-General

WWF & World Organization of the Scout Movement (WOSM) kicked off a strategic partnership in 2018 for both organizations to mobilize more than 50 millions Scouts globally to achieve UN/CBD Aichi Target 1 (WWF) and certain UN SDGs (WOSM).