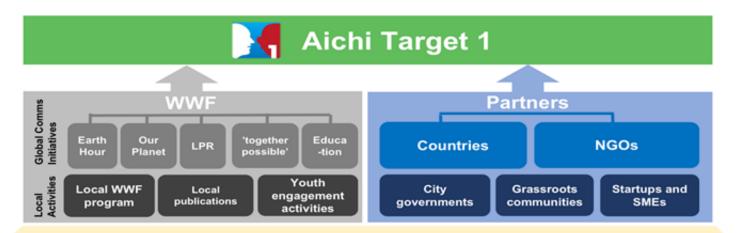

### Support from Heads of State and UN Secretary-General

WWF & World Organization of the Scout Movement (WOSM) kicked off a strategic partnership in 2018 for both organizations to mobilize more than 50 millions Scouts globally to achieve UN/CBD Aichi Target 1 (WWF) and certain UN SDGs (WOSM).